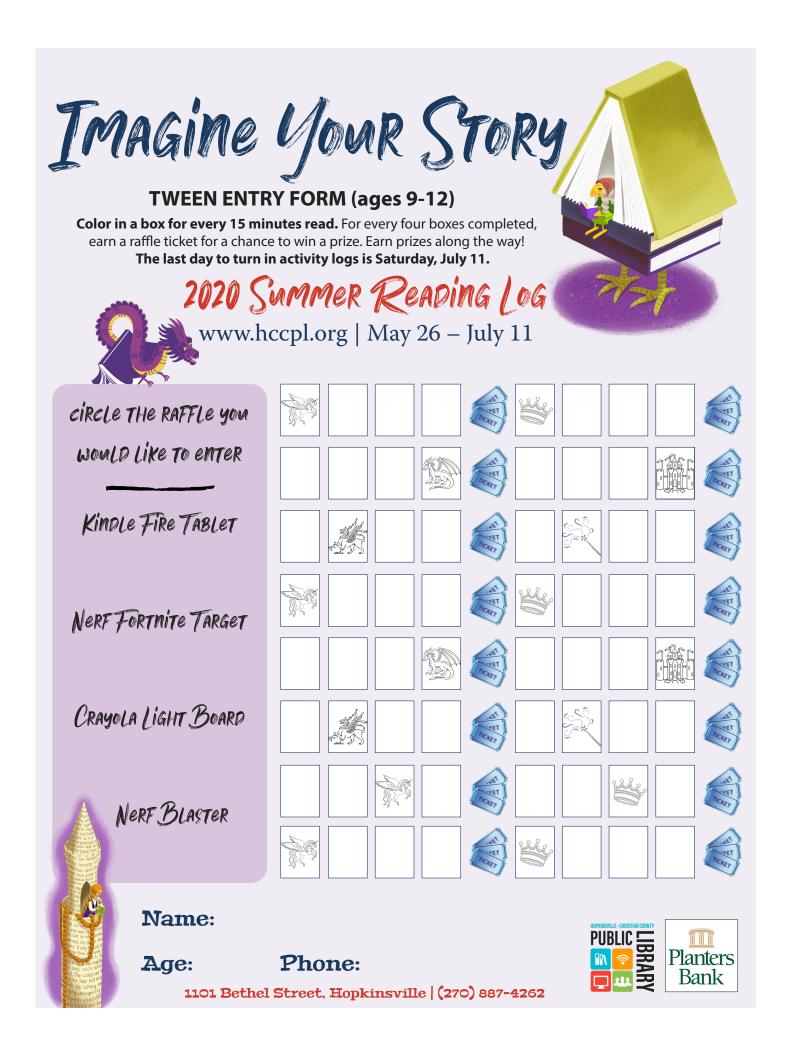

#### KIDS ENTRY FORM (ages 5-8)

**Color in a box for every 15 minutes read.** For every four boxes completed, earn a raffle ticket for a chance to win a prize. Earn prizes along the way! **The last day to turn in activity logs is Saturday, July 11.** 

circle the raffle you would like to enter

HOT WHEELS TRACK

Green Scooter

Pink Scooter

Play Doh Set

Monster Trucks

Unicorn Plush

### Name:

Age:

1101 Bethel Street, Hopkinsville | (270) 887-4262

**Phone:** 