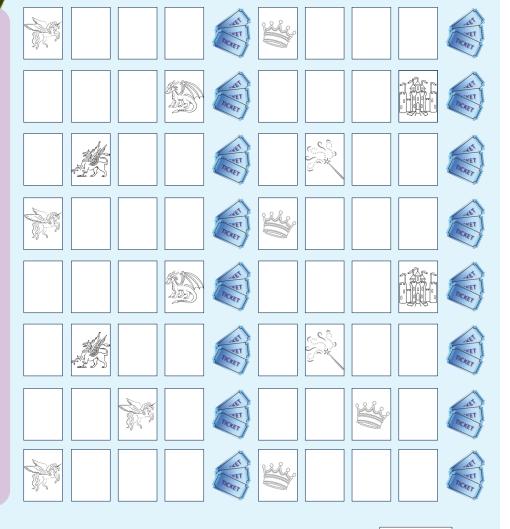

#### **TEEN ENTRY FORM (ages 13-18)**

**Color in a box for every 30 minutes read.** For every four boxes completed, earn a raffle ticket for a chance to win a prize. After 10 hours are completed, earn a \$5 fine forgiveness coupon and a color-changing cup, while supplies last. Turn in activity logs at the library. **The last day to turn in activity logs is Saturday, July 11.** 

| circle the raffle you |  |
|-----------------------|--|
| would like to enter   |  |
| \$25 Amazon card      |  |
| \$25 Chic-Fil-Acard   |  |
| \$25 GameStop card    |  |
| \$25 STARBUCKS CARD   |  |
| \$25 Walmart card     |  |